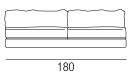

# DIMENSIONI\_DIMENSIONS\_ ГАБАРИТНЫЕ РАЗМЕРЫ

205

3 POSTI SENZA BRACCIO 3 SEATER NO ARMREST 3-X MECTНЫЙ БЕЗ БОКОВИНЫ

180