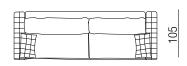

# DIMENSIONI\_DIMENSIONS\_ ГАБАРИТНЫЕ РАЗМЕРЫ

205

3 POSTI SENZA BRACCIO 3 SEATER NO ARMREST 3-X MECTНЫЙ БЕЗ БОКОВИНЫ

180