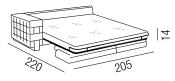

# 3 POSTI LETTO SENZA BRACCIO 3 SEATER SOFA-BED NO ARMREST

3-Х МЕСТНЫЙ ДИВАН-КРОВАТЬ БЕЗ БОКОВИНЫ

\*CHAISE LONGUE\_\*PENINSULA\_\*ШЕЗЛОНГ

ANGOLO\_CORNER\_УГОЛ

116

\* Disponibile anche con vano contenitore. \* Storage box: available. \* Доступно также с бельевым отсеком.