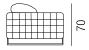

#### \*POLTRONA + 1 BRACCIO \* ARMCHAIR + 1 ARMREST \* КРЕСЛО + 1 БОКОВИНА

\* Disponibile anche con vano contenitore. \* Storage box: available \* Доступно также с бельевым отсеком.

**2 POSTI** 2 SEATER 2-X MECTHЫЙ

190

2 POSTI +1 BRACCIO 2 SEATER + 1 ARMREST 2-X MECTHЫЙ +1 БОКОВИНА

165

2 POSTI SENZA BRACCIO 2 SEATER NO ARMREST 2-X MECTHЫЙ БЕЗ БОКОВИНЫ

140

\* POLTRONA SENZA BRACCIO \* ARMCHAIR NO ARMREST \* КРЕСЛО БЕЗ БОКОВИНЫ