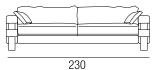

# DIMENSIONI\_DIMENSIONS\_ ГАБАРИТНЫЕ РАЗМЕРЫ

205

3 POSTI SENZA BRACCIO 3 SEATER NO ARMREST 3-X MECTНЫЙ БЕЗ БОКОВИНЫ

180