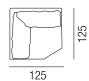

# 3 POSTI LETTO SENZA BRACCIO 3 SEATER SOFA-BED NO ARMREST

3-Х МЕСТНЫЙ ДИВАН-КРОВАТЬ БЕЗ БОКОВИНЫ

\*CHAISE LONGUE\_\*PENINSULA\_\*ШЕЗЛОНГ

ANGOLO\_CORNER\_УГОЛ

116

\* Disponibile anche con vano contenitore. \* Storage box: available. \* Доступно также с бельевым отсеком.