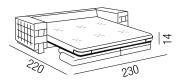

### SCHEDA TECNICA

SPECIFICATIONS

ТЕХНИЧЕСКИЕ ДАННЫЕ

**3 POSTI LETTO** 3 SEATER SOFA-BED 3-X MECTHЫЙ ДИВАН-КРОВАТЬ

205