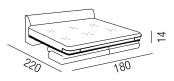

#### \*POLTRONA + 1 BRACCIO \* ARMCHAIR + 1 ARMREST \* КРЕСЛО + 1 БОКОВИНА

\* Disponibile anche con vano contenitore. \* Storage box: available \* Доступно также с бельевым отсеком.

**2 POSTI** 2 SEATER 2-X MECTHЫЙ

190

2 POSTI +1 BRACCIO 2 SEATER + 1 ARMREST 2-X MECTHЫЙ +1 БОКОВИНА

165

2 POSTI SENZA BRACCIO 2 SEATER NO ARMREST 2-X MECTHЫЙ БЕЗ БОКОВИНЫ

140

\* POLTRONA SENZA BRACCIO \* ARMCHAIR NO ARMREST \* КРЕСЛО БЕЗ БОКОВИНЫ