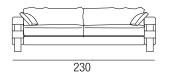

### SCHEDA TECNICA

SPECIFICATIONS

ТЕХНИЧЕСКИЕ ДАННЫЕ

**3 POSTI LETTO** 3 SEATER SOFA-BED 3-X MECTHЫЙ ДИВАН-КРОВАТЬ

205