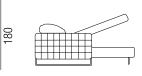

# DIMENSIONI\_DIMENSIONS\_ ГАБАРИТНЫЕ РАЗМЕРЫ

205

3 POSTI SENZA BRACCIO 3 SEATER NO ARMREST 3-X MECTНЫЙ БЕЗ БОКОВИНЫ

180