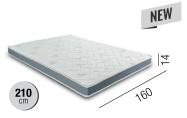

# 3 POSTI SENZA BRACCIO RETE APERTA

3 SEATER NO ARMREST IN OPEN POSITION 3-X МЕСТНЫЙ БЕЗ БОКОВИН В РАЗЛОЖЕННОМ ПОЛОЖЕНИИПОЛОЖЕНИИ

MATERASSO EXTRA SMART D30 STRETCH

MATTRESS EXTRA SMART D30 STRETCH MATPAC EXTRA SMART D30 STRETCH

Materasso in poliuretano ad alta densità, con lunghezza 210cm che rende il piano dormita accogliente. Rivestito con tessuto antibatterico stretch e fascia traspirante 3D.

High density polyurethane foam mattress, with the length of 210 cm, provides real bed comfort. The mattress covered in antibacterial stretch , fabric and breathing 3D-layer.

Матрас из полиуретана высокой плотности, длина 210 см, благодаря чему спальное место становится более удобным. Антибактериальное тканевое покрытие стрейч и дышащий 3D-слой.

SCHEDA TECNICA

SPECIFICATIONS