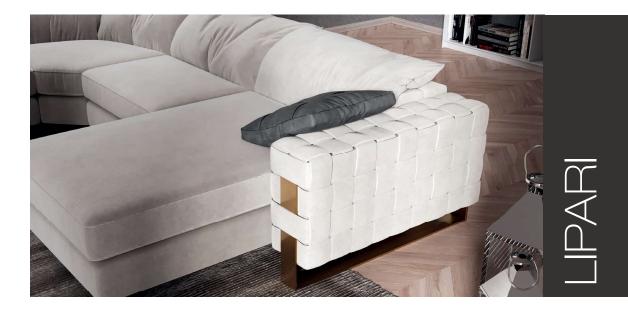

Divano con sedute ampie e schienale basso e morbidissimo, che invita al più profondo relax.

Particolare il braccio che coniuga un decoro incrociato in tessuto con l'inserto del piede in metallo per un forte contrasto visivo. La sinuosità dello schienale si combina con la base più moderna e rigida per ambienti di grandi dimensioni o uno stile di arredo contemporaneo.

Sofa with wide seats and low and soft back invites you to deep relaxation. Particularly the armrest that combines a crossed decoration in fabric with the foot insert in metal for a strong visual contrast. The sinuosity of the back is combined with the most modern and rigid base for large rooms or a style of contemporary furniture.

Диван с просторными сидениями и низкой, потрясающе мягкой спинкой, способен доставить наилучший расслабляющий эффект.

Специфический подлокотник, сочетающий в себе элемент декора, окутанный переплетающейся тканью, с металлической опорой, для более сильного визуального контраста. Мягкость спинки в сочетании с

современной жесткой основой, идеально подходит для просторных помещений или современного стиля интерьера.