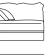

Divano con sedute ampie e schienale basso e morbidissimo, che invita al più profondo relax.

Particolare il braccio che coniuga un decoro incrociato in tessuto con l'inserto del piede in metallo per un forte contrasto visivo. La sinuosità dello schienale si combina con la base più moderna e rigida per ambienti di grandi dimensioni o uno stile di arredo contemporaneo.

Sofa with wide seats and low and soft back invites you to deep relaxation. Particularly the armrest that combines a crossed decoration in fabric with the foot insert in metal for a strong visual contrast. The sinuosity of the back is combined with the most modern and rigid base for large rooms or a style of contemporary furniture.

Диван с просторными сидениями и низкой, потрясающе мягкой спинкой, способен доставить наилучший расслабляющий эффект.

Специфический подлокотник, сочетающий в себе элемент декора, окутанный переплетающейся тканью, с металлической опорой, для более сильного визуального контраста. Мягкость спинки в сочетании с

современной жесткой основой, идеально подходит для просторных помещений или современного стиля интерьера.