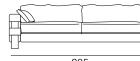

Divano con sedute ampie e schienale basso e morbidissimo, che invita al più profondo relax.

Particolare il braccio che coniuga un decoro incrociato in tessuto con l'inserto del piede in metallo per un forte contrasto visivo. La sinuosità dello schienale si combina con la base più moderna e rigida per ambienti di grandi dimensioni o uno stile di arredo contemporaneo.

Sofa with wide seats and low and soft back invites you to deep relaxation. Particularly the armrest that combines a crossed decoration in fabric with the foot insert in metal for a strong visual contrast. The sinuosity of the back is combined with the most modern and rigid base for large rooms or a style of contemporary furniture.

Диван с просторными сидениями и низкой, потрясающе мягкой спинкой, способен доставить наилучший расслабляющий эффект.

Специфический подлокотник, сочетающий в себе элемент декора, окутанный переплетающейся тканью, с металлической опорой, для более сильного визуального контраста. Мягкость спинки в сочетании с

современной жесткой основой, идеально подходит для просторных помещений или современного стиля интерьера.